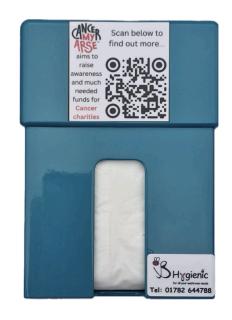

## Male Disposal Bag Dispenser

## B Hygienic's male disposal unit includes complimentary bag dispenser

## Provides a hygienic experience for the user Dispenses a bag each time to help transfer the waste

- Easy to install and clean
- Constructed from ABS meaning scratch resistant
- H 17.5cm x W 12.2cm x D 3.3cm