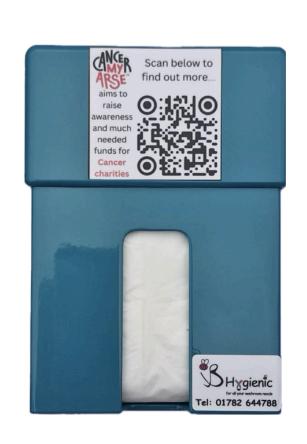

## Male Disposal Bag Dispenser

## B Hygienic's male disposal unit includes complimentary bag dispenser

## Provides a hygienic experience for the user Dispenses a bag each time to help transfer the waste

- Easy to install and clean
- Constructed from ABS meaning scratch resistant
- H 17.5cm x W 12.2cm x D 3.3cm