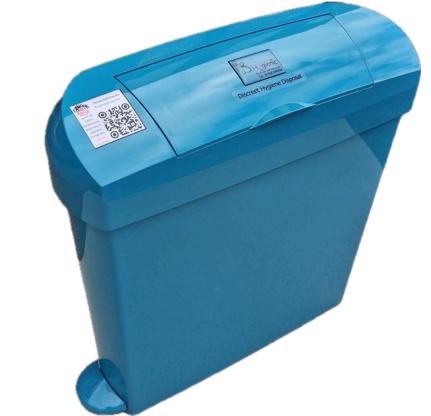

Male Disposal Unit

B Hygienic's male disposal unit offers a discrete solution for waste.

You can dispose of incontinence products, stoma/colostomy related items in this unit.

If you are a stoma user or suffer with incontinence then you need facilities in a washroom. The disposal unit is key to this, to prevent embarrassment and maintain your dignity.

Our unit is offered as part of a complete liner exchange service. Our operatives will service and clean the bins at a frequency of your choosing.

- Pedal operated unit to prevent the spread of germs between users
- Cleaned with Sanitiser to combat bacteria
- 23 litre unit 54cm x 55cm